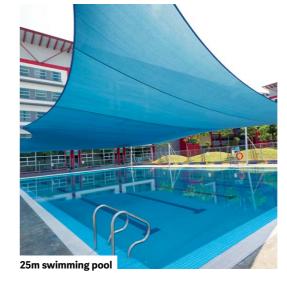

# HELP EDUCATION GROUP SPORTS HUB

Competition-standard football pitch

Air conditioned badminton and basketball courts

Covered tennis, basketball and volleyball courts