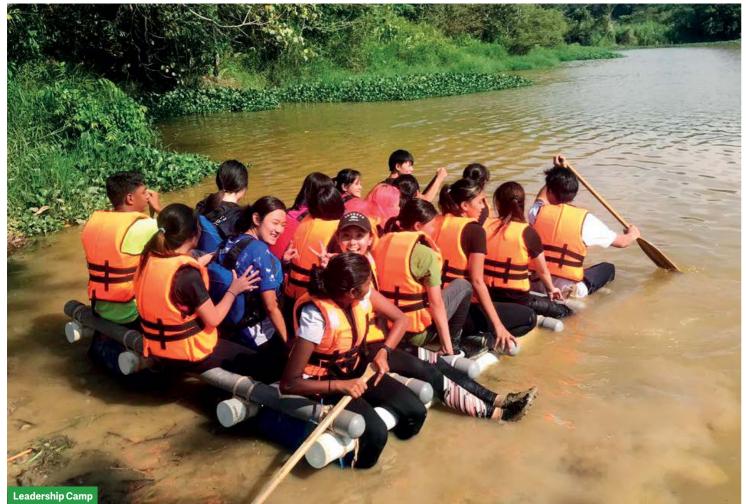

# **HMC LEADERSHIP PROGRAMME**

One of HMC's strong beliefs is that developing character is just as important as providing an all-rounded and holistic education. True to that belief, HELP Matriculation Centre's programme has introduced a leadership camp to nurture the students' character.

At the camp, students are motivated to uplift their sense of self-worth as well as encourage them to acquire important qualities such as self-ownership, effective communication, leadership and teamwork as well as planning and flexibility for future endeavours.