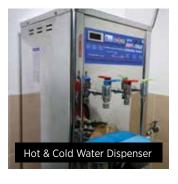

### **SHOP HOSTEL**

Located just across the road from the university campus, the Shop Hostel is ideal for students who want to be near cafes, mini markets, laundry shops, clinics, local restaurants and other conveniences. For added security, the Shop Hostel is monitored with CCTV cameras and requires an access card for entry. A hot and cold water dispenser is also available for students within the hostel.

### Common Area

919 Wifi

AAH

Water filter

Refrigerator

器 Cooking stove

Water dispenser