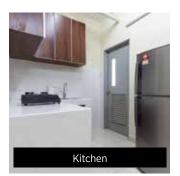

### Common Area

19 Wifi

Water filter

Washing machine

Iron

Refrigerator

Cooking stove