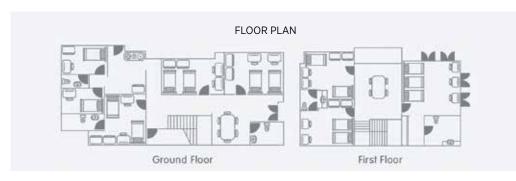

tdoor area big enough to do your own gardening. The driveway can easily accommodate up to four cars. Inside the house are around eight bedrooms ranging from single to twin- and triple-sharing. The 24-hour McDonald's® is located just five minutes' walk away. Also within walking distance are restaurants, cafes, clinics and other shops. To get to campus, you can either take a 15-minute walk or hop aboard the free university shuttle van which runs on a regular basis.





## Twin Sharing Room RM550 to 650 (attached bath)





### **FACILITIES**

### Room Area

Bed and mattress

Study desk

Wardrobe

Air conditioner

Fan

### Common Area

19 Wifi

Water filter

Washing machine

Iron

Refrigerator

Cooking stove

### Services/Others

In M

Maid cleaning service (Weekly)

X

Regular maintenance







### ATRIA RESIDENCE

Atria Residence is a low-density single apartment block with excellent environment. The stand-alone apartment is breezy most of the time without tall buildings surrounding the area. Security within the premises is strict to ensure the safety of residents. Convenience shops, restaurants and cafes are just a few minutes walk away, including the 24-hour McDonald's®. To get to campus, you can take the free university shuttle van which runs on a regular basis.







### FACILITIES

### Room Area

Bed and mattress

Study desk

Wardrobe

Air conditioner

Fan





### Common Area

∰ Wifi

Water filter

Washing machine

Refrigerator

Cooking stove





### Services/Others

Maid cleaning service (Weekly)

Regular maintenance









### **SUBANG RESIDENCES**

Subang Resi