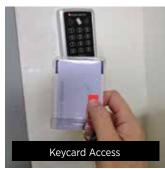

### **SHOP HOSTEL**

Located just across the road from the university campus, the Shop Hostel is ideal for students who want to be near cafes, mini markets, laundry shops, clinics, local restaurants and other conveniences. For added security, the Shop Hostel is monitored with CCTV cameras and requires an access card for entry. A hot and cold water dispenser is also available for students within the hostel.