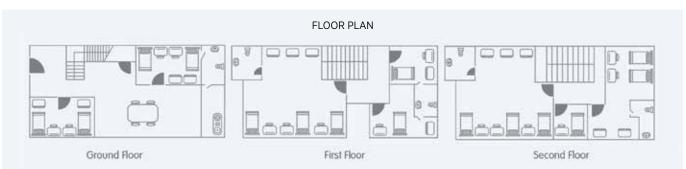

### **SHOP HOSTEL**

Located just across the road from the university campus, the Shop Hostel is ideal for students who want to be near cafes, mini markets, laundry shops, clinics, local restaurants and other conveniences. For added security, the Shop Hostel is monitored with CCTV cameras and requires an access card for entry. A hot and cold water dispenser is also available for students within the hostel.