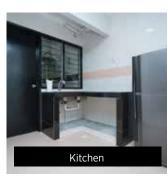

### **SUBANG RESIDENCES**

Subang Residences is a three-storey link house within a gated and guarded community. Many students find Subang Residences spacious and comfortable as most of the rooms come with en-suite bathrooms. The main selling point of Subang Residences is it's close proximity to the many Chinese restaurants and shops within easy walking distance. To get to campus which is located around one kilometre away, students can take the complimentary university shuttle van or the public bus.

# Room Area Bed and mattress Study desk Wardrobe Air conditioner Fan Common Area Wifi Water filter Washing machine Refrigerator Cooking stove

Services/Others

(Weekly)

Regular maintenance

Maid cleaning service