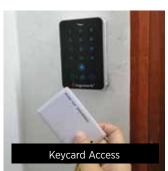

### **SHOP HOSTEL**

Located just across the road from the university campus, the Shop Hostel is ideal for students who want to be near cafes, mini markets, laundry shops, clinics, local restaurants and other conveniences. For added security, the Shop Hostel is monitored with CCTV cameras and requires an access card for entry. A hot and cold water dispenser is also available for students within the hostel.